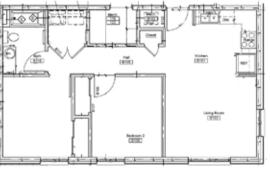

2 bedroom 881 sq ft

• New Construction

1 bedroom

662 sq ft

- New Appliances
- Hardwoord Floors

Location. Location.

The Douglass at Page Woodson and The Douglass Next Door are just ONE BLOCK south of the OU Health Science Center,

## 2 bedroom 817 to 854 sq ft

Floorplan styles vary

The Douglass at Page Woodson Floorplans