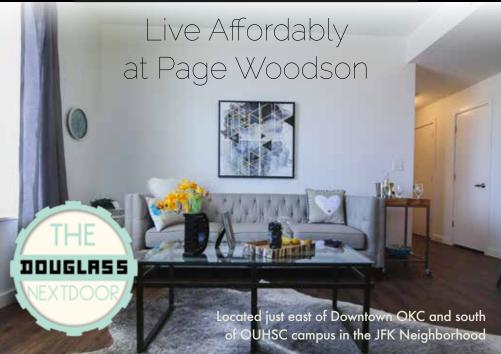

## Features

Located in the John Rex Elementary School District

Just south of OUHSC campus in the JFK Neighborhood

**High Ceilings** 

City Views

Natural Light

Hardwood Floors

**Modern Appliances** 

Loft-Inspired Studio, 1-, and 2-Bedroom Apartments Available

NE 6th & High Street in OKC

Professionally managed by Price Edwards & Company

The Douglass Next Door

The Douglass at Page Woodson

The Douglass at Page Woodson combines history and innovation in every apartment. Enjoy the natural light and city views from your new studio, 1, or 2 bedroom home! With modern design, the newly-constructed Douglass Next Door has it all: brand-new applicances, impeccable style, and the perfect location.