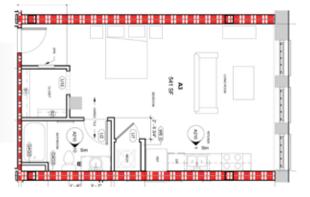

2 bedroom 881 sq ft

• New Construction

1 bedroom

662 sq ft

- New Appliances
- Hardwoord Floors

Location. Location.

The Douglass at Page Woodson and The Douglass Next Door are just ONE BLOCK south of the OU Health Science Center,

W Health Sciences Center

and only minutes from

Downtown OKC, Midtown,

Uptown, and Bricktown

**Entertainment District.** 

The Douglass Next Door Floorplans

For Leasing Information: (405) 601-1989

Professionally managed by Price Edwards & Company www.pagewoodsonokc.com | www.priceedwards.com