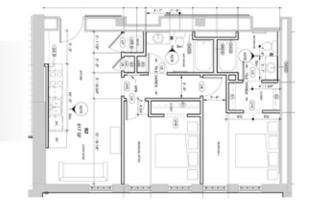

## Studio 541 to 573 sq ft

Floorplan styles vary

1 bedroom 705 to 765 sq ft

Floorplan styles vary

## 2 bedroom 817 to 854 sq ft

Floorplan styles vary

The Douglass at Page Woodson Floorplans