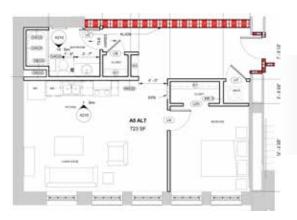

2 bedroom 881 sq ft

• New Construction

1 bedroom

662 sq ft

- New Appliances
- Hardwoord Floors

Location. Location.

The Douglass at Page Woodson and The Douglass Next Door are just ONE BLOCK south of the OU Health Science Center,

W Health Sciences Center

and only minutes from

Downtown OKC, Midtown,

Uptown, and Bricktown

**Entertainment District.** 

The Douglass Next Door Floorplans

For Leasing Information: (405) 601-1989

Professionally managed by Price Edwards & Company www.pagewoodsonokc.com | www.priceedwards.com